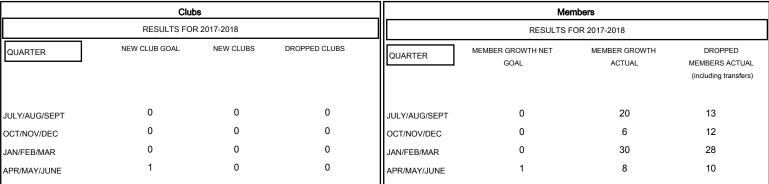

## GOALS AND ACTUAL NEW CLUBS CUMULATIVE

| DROPPED CLUBS: 0 |    |
|------------------|----|
| DROPPED MEMBERS  |    |
| DECEASED         | 10 |
| CLUB CANCELLED   | 0  |
| OTHER            | 53 |
| TOTAL            | 63 |

| 17 CLUBS OF 29 ADDED 1 OR MORE | GENDER DISTRIBUTION                      |  |
|--------------------------------|------------------------------------------|--|
| NEW MEMBERS                    | MALE 437 (65.81%)<br>FEMALE 227 (34.19%) |  |
|                                | Women Percentage Fiscal Year Goal: 5%    |  |
|                                | TOTAL FAMILY UNIT MEMBERS                |  |