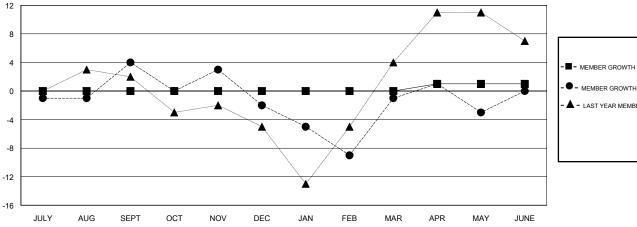

### GOALS AND ACTUAL MEMBERS CUMULATIVE

| -■- MEMBER GROWTH NET GOAL        |  |
|-----------------------------------|--|
| - ● - MEMBER GROWTH ACTUAL        |  |
| - ▲ - LAST YEAR MEMBERSHIP ACTUAL |  |
|                                   |  |
|                                   |  |
|                                   |  |